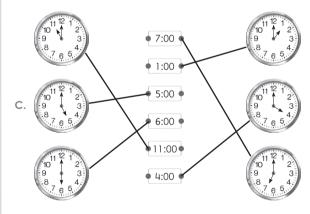

#### **Pictorial**

1. a. ii. 8 o'clock; 8:00 iii. 2 o'clock; 2:00

iii.

- 2. a. Monday d. Sunday
- **b.** Saturday
- c. Wednesday
- e. Tuesday f. Friday
- 3. a.

- A. 1. 9 o'clock 2. 1 o'clock 3. 7 o'clock 4. 12 o'clock
- B. 1.