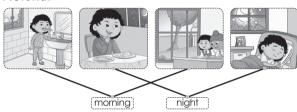

#### **Pictorial**

1. a. ii. 8 o'clock; 8:00 iii. 2 o'clock; 2:00

iii.

- 2. a. Monday d. Sunday
- **b.** Saturday
- c. Wednesday
- e. Tuesday f. Friday
- 3. a.

- A. 1. 9 o'clock 2. 1 o'clock 3. 7 o'clock 4. 12 o'clock
- B. 1.