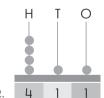

- 4. a. 356
- b. 455
- c. 753
  - 893 d.

- A. 1. 247
- 2.350
- 3. 647

- C. 2. 2; 0; 5; two hundred five
  - 3. 6: 0: 0: six hundred 4. 342; 3; 4; 2
  - **5**. 983; 9; 8; 3