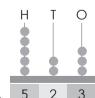

### **Pictorial**

Total: 36

- 1. Accept all relevant responses.
- 2. b. 2; 4; 8; two hundred forty-eight
  - c. 3; 8; 5; three hundred eighty-five
  - d. 5; 5; 9; five hundred fifty-nine
  - e. 6; 8; 2; six hundred eighty-two
- 3. a.