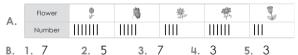

#### **Pictorial**

cats-3; dogs-4; birds-6; butterflies-7

- 1. sheep 5 hens 5 ducks 3 cows 3 dogs 2
  - a. sheep and hens b. dogs
  - c. 8
- 2. shirt 5; t-shirt 4; trousers 6; caps 3; belts – 2
- a. belts
- b. trousers
- c. 9
- A. monkeys -2; rabbits -4; elephants -2; deer - 3
- 1. rabbits
- 2. monkeys and elephants
- 3. 11