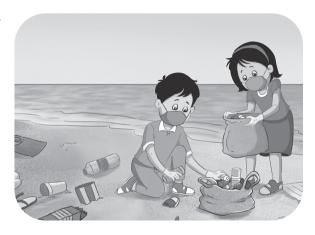

## Worksheet 1

| 1. | Air pollution   |
|----|-----------------|
|    |                 |
|    |                 |
|    |                 |
|    |                 |
| 2. | Water pollution |
|    |                 |
|    |                 |
|    |                 |
|    |                 |
| 3. | Land pollution  |
|    |                 |
|    |                 |
|    |                 |
|    |                 |
|    |                 |

Teacher's Signature: \_\_\_\_\_

Identify the images and name the kind of pollution.

1.

2.

3.