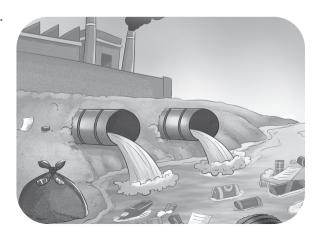

## Worksheet 1

| 1. | Air pollution   |
|----|-----------------|
|    |                 |
|    |                 |
|    |                 |
|    |                 |
| 2. | Water pollution |
|    |                 |
|    |                 |
|    |                 |
|    |                 |
| 3. | Land pollution  |
|    |                 |
|    |                 |
|    |                 |
|    |                 |
|    |                 |

Teacher's Signature: \_\_\_\_\_

Identify the images and name the kind of pollution.

1.

2.

3.