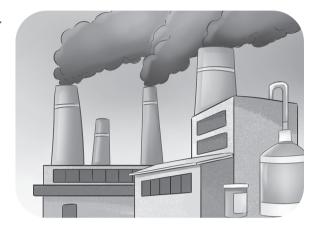

## Worksheet 1

| 1. | Air pollution   |
|----|-----------------|
|    |                 |
|    |                 |
|    |                 |
|    |                 |
| 2. | Water pollution |
|    |                 |
|    |                 |
|    |                 |
|    |                 |
| 3. | Land pollution  |
|    |                 |
|    |                 |
|    |                 |
|    |                 |
|    |                 |

Teacher's Signature: \_\_\_\_\_

Identify the images and name the kind of pollution.

1.

2.

3.